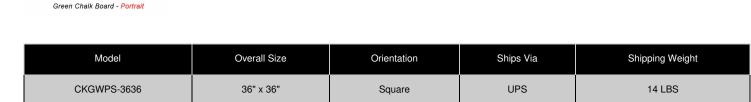

## 36x36 Magnetic Green Chalk Board with Wood Frame (Porcelain on Steel)

## FOR CURRENT PRICING, VISIT THE ID # LISTED ABOVE **Product Details** Wood Framed Green Chalk Board Works as a Magnetic Green Chalkboard Overall Porcelain Chalkboard Frame Size: 36" x 36" Overall Chalk Board Frame Depth: 7/8' Wood frame (1" WIDE) borders the chalkboard Durable Smooth Porcelain on Steel Green Board Surface Available in (3) Wood Frame Finishes: Cherry, Light Oak, and Walnut Factory installed hangers allow you to wall mount ٠ Open Face chalkboard displays are for INDOOR use only • Call for Custom Chalk Board Displays - Metal or Wood Framed Ordering Options • Frame Orientation: Square • White Chalk (Package of 12): Anti-Dust, easy clean up • Felt Eraser: Felt eraser collects dust and chalk residue · Mounting brackets to help mount & secure your frame to the wall \*Colored Chalk will also work on these boards, Green Chalk Board - Landscape and can be purchased at your local variety store . \*CUSTOM SIZES AVAILABLE | CALL US