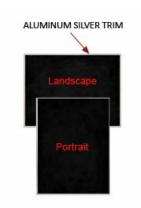

#### **OPTIONAL ACCESSORIES**

Portrait or Landscape (YOU CHOOSE)

WHITE CHALK

#### **Product Details**

- Silver Aluminum Framed Black Chalk Board
- Works as a Magnetic Black Chalkboard
- Overall Porcelain Chalkboard Frame Size: 20" x 30"
- Overall Chalk Board Frame Depth: 5/8'
- **Durable Smooth Porcelain on Steel Black Board Surface**
- Includes Chalk Tray positioned on the bottom frame rail
- Factory Mounted Hangers Included
- For additional mounting support, secure with proper screws through the aluminum frame
- Silver aluminum trim  $(\underline{1/2"\ WIDE})$  borders the black chalk board
- Open Face chalkboard displays are for INDOOR use only Call for Custom Chalk Board Displays Metal or Wood Framed

### Ordering Options

- · Frame Orientation: Portrait or Landscape
- White Chalk (Package of 12):
- Anti-Dust, easy clean up
- Felt Eraser:
- Felt eraser collects dust and chalk residue
- Mounting brackets to help mount & secure your frame to the wall