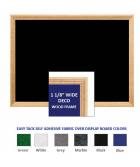

#### **Product Details**

- **Decorative Wood Framed Easy Tack Display Board**
- Wall Display Board
- Overall Easy Tack Board Wood Frame Size: 11" x 17"
- Overall Tack Board Frame Depth: 3/4"
- Factory installed hangers allow you to mount Portrait or Landscape
- Available in (3) Wood Frame Finishes: Cherry, Light Oak, and Walnut Decorative wood frame (1 1/8" WIDE) borders the tack board Self adhesive fabric allows for quick and easy placement of lightweight items
- NO PUSH PINS or THUMB TACKS NEEDED!
- Open Face tack board displays are for INDOOR use only
- Call for Custom Display Boards Metal or Wood Framed

#### Ordering Options

- Frame Orientation: Mounts both Portrait and Landscape
- Easy Tack Self Adhesive Fabrics (see 6 colors below)
- Mounting Brackets to help mount & secure your frame to the wall

\*CUSTOM SIZES AVAILABLE | CALL US