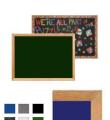

### Wood Framed 11x17 EASY-TACK Display Boards (Open Face with Decorative Frame Style)

#### **Product Details**

- **Decorative Wood Framed Easy Tack Display Board**
- Wall Display Board
- Overall Easy Tack Board Wood Frame Size: 11" x 17"
- Overall Tack Board Frame Depth: 3/4"
- Factory installed hangers allow you to mount Portrait or Landscape
- Available in (3) Wood Frame Finishes: Cherry, Light Oak, and Walnut Decorative wood frame (1 1/8" WIDE) borders the tack board Self adhesive fabric allows for quick and easy placement of lightweight items
- NO PUSH PINS or THUMB TACKS NEEDED!
- Open Face tack board displays are for INDOOR use only
- Call for Custom Display Boards Metal or Wood Framed