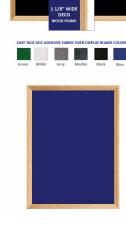

#### **Product Details**

- **Decorative Wood Framed Easy Tack Display Board**
- Wall Display Board
- Overall Easy Tack Board Wood Frame Size: 12" x 48"
- Overall Tack Board Frame Depth: 3/4"
- Factory installed hangers allow you to mount Portrait or Landscape
- Available in (3) Wood Frame Finishes: Cherry, Light Oak, and Walnut Decorative wood frame (1 1/8" WIDE) borders the tack board Self adhesive fabric allows for quick and easy placement of lightweight items
- NO PUSH PINS or THUMB TACKS NEEDED!
- Open Face tack board displays are for INDOOR use only
- Call for Custom Display Boards Metal or Wood Framed

#### Ordering Options

- Frame Orientation: Mounts both Portrait and Landscape
- Easy Tack Self Adhesive Fabrics (see 6 colors below)
- Mounting Brackets to help mount & secure your frame to the wall

\*CUSTOM SIZES AVAILABLE | CALL US