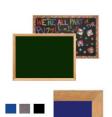

## Wood Framed 12x48 EASY-TACK Display Boards (Open Face with Decorative Frame Style)

#### **Product Details**

- **Decorative Wood Framed Easy Tack Display Board**
- Wall Display Board
- Overall Easy Tack Board Wood Frame Size: 12" x 48"
- Overall Tack Board Frame Depth: 3/4"
- Factory installed hangers allow you to mount Portrait or Landscape
- Available in (3) Wood Frame Finishes: Cherry, Light Oak, and Walnut Decorative wood frame (1 1/8" WIDE) borders the tack board Self adhesive fabric allows for quick and easy placement of lightweight items
- NO PUSH PINS or THUMB TACKS NEEDED!
- Open Face tack board displays are for INDOOR use only
- Call for Custom Display Boards Metal or Wood Framed