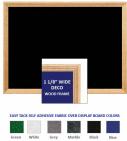

#### **Product Details**

- **Decorative Wood Framed Easy Tack Display Board**
- Wall Display Board
- Overall Easy Tack Board Wood Frame Size: 12" x 48"
- Overall Tack Board Frame Depth: 3/4"
- Factory installed hangers allow you to mount Portrait or Landscape
- Available in (3) Wood Frame Finishes: Cherry, Light Oak, and Walnut Decorative wood frame (1 1/8" WIDE) borders the tack board Self adhesive fabric allows for quick and easy placement of lightweight items
- NO PUSH PINS or THUMB TACKS NEEDED!
- Open Face tack board displays are for INDOOR use only
- Call for Custom Display Boards Metal or Wood Framed

#### Ordering Options

- Frame Orientation: Mounts both Portrait and Landscape
- Easy Tack Self Adhesive Fabrics (see 6 colors below)
- Mounting Brackets to help mount & secure your frame to the wall

\*CUSTOM SIZES AVAILABLE | CALL US