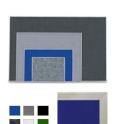

## Value Line Framed 24 x 72 EASY-TACK Display Boards (Open Face with Silver Trim)

#### **Product Details**

- Silver Trim Metal Framed Easy Tack Display Board
- Wall Display Board
- Overall Easy Tack Board Frame Size: 24" x 72"
- Overall Tack Board Frame Depth: 5/8"
- Factory installed hangers allow you to mount Portrait or Landscape
- For additional mounting support, secure with proper screws through the aluminum frame
- Self adhesive fabric allows for quick and easy placement of lightweight items NO PUSH PINS or THUMB TACKS NEEDED!
- Silver aluminum trim (  $\underline{\text{1/2" WIDE}})$  borders the display board
- Open Face tack board displays are for INDOOR use only Call for Custom Display Boards Metal or Wood Framed