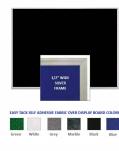

### Ordering Options

- Frame Orientation: Mounts both Portrait and Landscape
- Easy Tack Self Adhesive Fabrics (see 6 colors below)
- Mounting Brackets to help mount & secure your frame to the wall

\*CUSTOM SIZES AVAILABLE | CALL US

| EARY TACK SELF ADHESIVE FABRIC OVER DESPAY BOARD COL |                                  |                                   |                                  |          |            | 1/2" W<br>SILVE<br>FRAM | R           | 7         |       |
|------------------------------------------------------|----------------------------------|-----------------------------------|----------------------------------|----------|------------|-------------------------|-------------|-----------|-------|
| Green White Grey Marble Black Bi                     | Green While Grey Marble Black Bb | Green White Grey Marble Black Bil | Green While Grey Marble Black Bb | EASY TAC | K SELF ADH | HESTVE FABR             | IC OVER DIS | PLAY BOAR | D COL |
| Green White Grey Marble Black gi                     | Green White Grey Marble Black gö | Green White Grey Marble Black Bi  | Green White Grey Marble Black gö |          |            |                         |             |           |       |
|                                                      |                                  |                                   |                                  | Green    | White      | Grey                    | Marble      | Black     | Blu   |
|                                                      |                                  |                                   |                                  |          |            |                         |             |           | ı     |