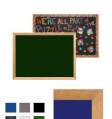

## Wood Framed 30x40 EASY-TACK Display Boards (Open Face with Decorative Frame Style)

#### **Product Details**

- **Decorative Wood Framed Easy Tack Display Board**
- Wall Display Board
- Overall Easy Tack Board Wood Frame Size: 30" x 40"
- Overall Tack Board Frame Depth: 3/4"
- Factory installed hangers allow you to mount Portrait or Landscape

- Available in (3) Wood Frame Finishes: Cherry, Light Oak, and Walnut Decorative wood frame (1 1/8" WIDE) borders the tack board Self adhesive fabric allows for quick and easy placement of lightweight items
- NO PUSH PINS or THUMB TACKS NEEDED!
- Open Face tack board displays are for INDOOR use only
- Call for Custom Display Boards Metal or Wood Framed