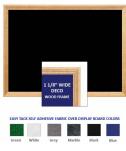

- Available in (3) Wood Frame Finishes: Cherry, Light Oak, and Walnut Decorative wood frame (1 1/8" WIDE) borders the tack board Self adhesive fabric allows for quick and easy placement of lightweight items
- NO PUSH PINS or THUMB TACKS NEEDED!
- Open Face tack board displays are for INDOOR use only
- Call for Custom Display Boards Metal or Wood Framed

### Ordering Options

- Frame Orientation: Mounts both Portrait and Landscape
- Easy Tack Self Adhesive Fabrics (see 6 colors below)
- Mounting Brackets to help mount & secure your frame to the wall

\*CUSTOM SIZES AVAILABLE | CALL US