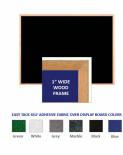

#### **Product Details**

- Wood Framed Easy Tack Display Board
- Wall Display Board
- Overall Easy Tack Board Wood Frame Size: 12" x 36"
- Overall Tack Board Frame Depth: 3/4"
- Factory installed hangers allow you to mount Portrait or Landscape
- Available in (3) Wood Frame Finishes: Cherry, Light Oak, and Walnut
- Wood frame (1" WIDE) borders the tack board
  Self adhesive fabric allows for quick and easy placement of lightweight items
- NO PUSH PINS or THUMB TACKS NEEDED!
- Open Face tack board displays are for INDOOR use only
   Call for Custom Display Boards Metal or Wood Framed

| WOOD<br>FRAME                 | WOOD<br>FRAME                 |          |            |                       |             |           |
|-------------------------------|-------------------------------|----------|------------|-----------------------|-------------|-----------|
|                               |                               |          |            | 1" WII<br>WOO<br>FRAN | D 🎹         |           |
|                               |                               |          |            |                       | HIN         |           |
| Green White Grey Marble Black | Green White Grey Marble Black | EASY TAC | K SELF ADH | ESIVE FABR            | IC OVER DIS | PLAY BOAR |
|                               |                               | Green    | White      | Grey                  | Marble      | Black     |
|                               |                               |          |            |                       |             |           |
|                               |                               |          |            |                       |             |           |
|                               |                               |          |            |                       |             |           |
|                               |                               |          |            |                       |             |           |