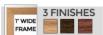

#### Product Details

- Magnetic White Board 12x96
- Wood Framed White Marker Board
- Porcelain on Steel Writing Surface
- Write-on with Markers, + Use as a Magnetic Board
- No Ghosting
- Overall Porcelain Whiteboard Frame Size: 12" x 96" Overall White Board Frame Depth: 3/4"
- Durable Smooth Porcelain on Steel White Board Surface
- 3 Wood Frame Finishes: Cherry, Light Oak, and Walnut
- Factory installed hangers for mounting Portrait or Landscape Wood frame (1" WIDE) borders the whiteboard
- Optional Set of Round Magnets
- Optional Dry-Erase Markers in 4 Colors
- Open Face white board displays for INDOOR use only
  Call for Custom White Board Sizes + Metal or Wood Framed