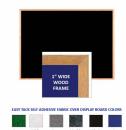

#### Product Details

- **Wood Framed Easy Tack Display Board**
- Wall Display Board
- Overall Easy Tack Board Wood Frame Size: 48" x 84" Overall Tack Board Frame Depth: 3/4"
- Factory installed hangers allow you to mount Portrait or Landscape
- Available in (3) Wood Frame Finishes: Cherry, Light Oak, and Walnut
  Wood frame (1" WIDE) borders the tack board
  Self adhesive fabric allows for quick and easy placement of lightweight items

#### **Ordering Options**

- Frame Orientation: Mounts both Portrait and Landscape
- Easy Tack Self Adhesive Fabrics (see 6 colors below)
- Mounting Brackets to help mount & secure your frame to the wall