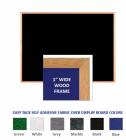

## Value Line Wood Framed 60x48 EASY-TACK Display Boards (Open Face with Wooden Frame)

#### Product Details

- **Wood Framed Easy Tack Display Board**
- Wall Display Board
- Overall Easy Tack Board Wood Frame Size: 60" x 48"
  Overall Tack Board Frame Depth: 3/4"
- Factory installed hangers allow you to mount Portrait or Landscape

- Available in (3) Wood Frame Finishes: Cherry, Light Oak, and Walnut
   Wood frame (1" WIDE) borders the tack board
   Self adhesive fabric allows for quick and easy placement of lightweight items
- NO PUSH PINS or THUMB TACKS NEEDED!
- Open Face tack board displays are for INDOOR use only
   Call for Custom Display Boards Metal or Wood Framed

#### **Ordering Options**

- Frame Orientation: Mounts both Portrait and Landscape
- Easy Tack Self Adhesive Fabrics (see 6 colors below)
- Mounting Brackets to help mount & secure your frame to the wall