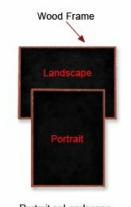

### Ordering Options

- Frame Orientation: Square
- White Chalk (Package of 12):
- Anti-Dust, easy clean up
- Felt Eraser:
- Felt eraser collects dust and chalk residue
- . Mounting brackets to help mount & secure your frame to the wall

\*Colored Chalk will also work on these boards, and can be purchased at your local variety store.

\*CUSTOM SIZES AVAILABLE | CALL US

Portrait or Landscape (YOU CHOOSE)