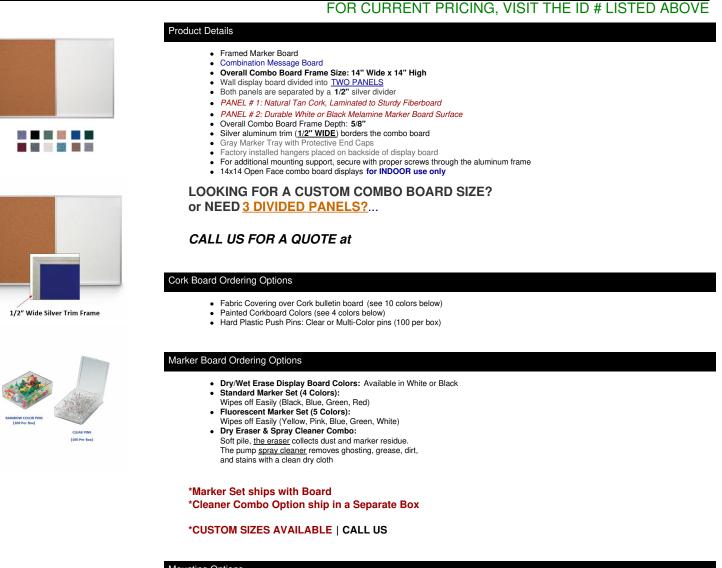

## Value Line Combo Board 14x14 Metal Framed Cork Bulletin Marker Board | Open Face with Silver Trim Frame