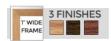

#### **Product Details**

- Wood Framed Black Marker Board
- Porcelain on Steel Surface
- Works as a Magnetic Wet Erase Board
- 11" x 17" Magnetic Porcelain Black Marker Board
- Open Face Black Magnetic Board
- Wood Frame 1" Wide Borders Black Message Board Overall Wood Frame Size 11x17
- Overall Black Marker Board Frame Depth 3/4"
- Overall Black Marker Board Frame Depth : 3/4"
- **Durable Smooth Porcelain on Steel Black Marker Board Surface**
- 3 Wood Frame Finishes: Cherry, Light Oak, and Walnut
- Factory installed hangers Included
- Wood Frame Wall Mounts Portrait or Landscape
- 11x17 Open Face black marker board display for INDOOR use only Call for Custom Black Marker Board Display Metal or Wood Framed