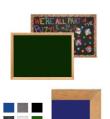

## Wood Framed 18x36 EASY-TACK Display Boards (Open Face with Decorative Frame Style)

#### **Product Details**

- **Decorative Wood Framed Easy Tack Display Board**
- Wall Display Board
- Overall Easy Tack Board Wood Frame Size: 18" x 36"
- Overall Tack Board Frame Depth: 3/4"
- Factory installed hangers allow you to mount Portrait or Landscape
- Available in (3) Wood Frame Finishes: Cherry, Light Oak, and Walnut Decorative wood frame (1 1/8" WIDE) borders the tack board Self adhesive fabric allows for quick and easy placement of lightweight items
- NO PUSH PINS or THUMB TACKS NEEDED!
- Open Face tack board displays are for INDOOR use only
- Call for Custom Display Boards Metal or Wood Framed

#### Ordering Options

- Frame Orientation: Mounts both Portrait and Landscape
- Easy Tack Self Adhesive Fabrics (see 6 colors below)
- Mounting Brackets to help mount & secure your frame to the wall

\*CUSTOM SIZES AVAILABLE | CALL US