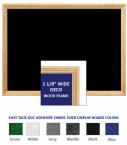

#### **Product Details**

- **Decorative Wood Framed Easy Tack Display Board**
- Wall Display Board
- Overall Easy Tack Board Wood Frame Size: 18" x 36"
- Overall Tack Board Frame Depth: 3/4"
- Factory installed hangers allow you to mount Portrait or Landscape
- Available in (3) Wood Frame Finishes: Cherry, Light Oak, and Walnut Decorative wood frame (1 1/8" WIDE) borders the tack board Self adhesive fabric allows for quick and easy placement of lightweight items
- NO PUSH PINS or THUMB TACKS NEEDED!
- Open Face tack board displays are for INDOOR use only
- Call for Custom Display Boards Metal or Wood Framed

#### Ordering Options

- Frame Orientation: Mounts both Portrait and Landscape
- Easy Tack Self Adhesive Fabrics (see 6 colors below)
- Mounting Brackets to help mount & secure your frame to the wall

\*CUSTOM SIZES AVAILABLE | CALL US