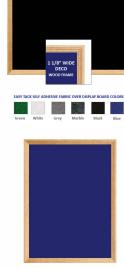

#### **Product Details**

- **Decorative Wood Framed Easy Tack Display Board**
- Wall Display Board
- Overall Easy Tack Board Wood Frame Size: 18" x 36"
- Overall Tack Board Frame Depth: 3/4"
- Factory installed hangers allow you to mount Portrait or Landscape
- Available in (3) Wood Frame Finishes: Cherry, Light Oak, and Walnut Decorative wood frame (1 1/8" WIDE) borders the tack board Self adhesive fabric allows for quick and easy placement of lightweight items
- NO PUSH PINS or THUMB TACKS NEEDED!
- Open Face tack board displays are for INDOOR use only
- Call for Custom Display Boards Metal or Wood Framed

#### Ordering Options

- Frame Orientation: Mounts both Portrait and Landscape
- Easy Tack Self Adhesive Fabrics (see 6 colors below)
- Mounting Brackets to help mount & secure your frame to the wall

\*CUSTOM SIZES AVAILABLE | CALL US