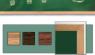

## Value Line 12x12 GREEN Chalk Board with Wood Frame

## **Product Details**

- Wood Framed Green Chalk Board
- Overall Chalkboard Frame Size: 12" x 12"
- Overall Chalk Board Frame Depth: 3/4" Available in (3) Wood Frame Finishes: Cherry, Light Oak, and Walnut
- Durable Masonite with Green Painted Surface
- For additional mounting support, secure with proper screws through the aluminum frame
- Wood frame (1" WIDE) borders the chalkboard
- Open Face chalkboard displays are for INDOOR use only
- Call for Custom Chalk Board Displays Metal or Wood Framed