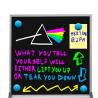

## 30x30 Magnetic Black Dry Erase Marker Board with Aluminum Frame

## **Product Details**

- Silver Aluminum Framed Black Marker Board
- Works as a Magnetic Wet Erase Board
- Overall Porcelain Black Message Board Frame Size: 30" x 30"
- Overall Black Message Board Frame Depth: 5/8"
- **Durable Smooth Porcelain on Steel Black Surface**
- Gray Marker Tray with Protective End Caps (adds 1" off the wall depth) Factory Mounted Hangers Included
- For additional mounting support, secure with proper screws through the aluminum frame
- Silver aluminum trim (1/2" WIDE) borders the black markerboard
- Open Face black marker board displays are for INDOOR use only
- Call for Custom Black Markerboard Displays Metal or Wood Framed