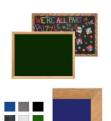

## Wood Framed 12x24 EASY-TACK Display Boards (Open Face with Decorative Frame Style)

#### **Product Details**

- **Decorative Wood Framed Easy Tack Display Board**
- Wall Display Board
- Overall Easy Tack Board Wood Frame Size: 12" x 24"
- Overall Tack Board Frame Depth: 3/4'
- Factory installed hangers allow you to mount Portrait or Landscape
- Available in (3) Wood Frame Finishes: Cherry, Light Oak, and Walnut Decorative wood frame (1 1/8" WIDE) borders the tack board Self adhesive fabric allows for quick and easy placement of lightweight items

- NO PUSH PINS or THUMB TACKS NEEDED!
- Open Face tack board displays are for INDOOR use only Call for Custom Display Boards Metal or Wood Framed

TBWD-DEC-1224