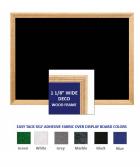

#### **Product Details**

- **Decorative Wood Framed Easy Tack Display Board**
- Wall Display Board
- Overall Easy Tack Board Wood Frame Size: 12" x 24"
- Overall Tack Board Frame Depth: 3/4'
- Factory installed hangers allow you to mount Portrait or Landscape
- Available in (3) Wood Frame Finishes: Cherry, Light Oak, and Walnut Decorative wood frame (1 1/8" WIDE) borders the tack board Self adhesive fabric allows for quick and easy placement of lightweight items

#### Ordering Options

12" x 24"

- Frame Orientation: Mounts both Portrait and Landscape
- Easy Tack Self Adhesive Fabrics (see 6 colors below)
- . Mounting Brackets to help mount & secure your frame to the wall