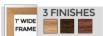

## FOR CURRENT PRICING, VISIT THE ID # LISTED ABOVE FREE SHIPPING

Product Details

- Magnetic White Board 24x96
- Wood Framed White Marker Board
- Porcelain on Steel Writing Surface
- Write-on with Markers, + Use as a Magnetic Board
- No Ghosting
- Overall Porcelain Whiteboard Frame Size: 24" x 96" Overall White Board Frame Depth: 3/4"
- Durable Smooth Porcelain on Steel White Board Surface
- 3 Wood Frame Finishes: Cherry, Light Oak, and Walnut
- Factory installed hangers for mounting Portrait or Landscape Wood frame (1" WIDE) borders the whiteboard
- Optional Set of Round Magnets
- Optional Dry-Erase Markers in 4 Colors
- Open Face white board displays for INDOOR use only
  Call for Custom White Board Sizes + Metal or Wood Framed