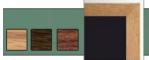

### Product Details

- Wood Framed Black Chalk Board
- Overall Chalkboard Frame Size: 36" x 60"
- Overall Chalk Board Frame Depth: 3/4"
  Available in (3) Wood Frame Finishes: Cherry, Light Oak, and Walnut
- Durable Masonite with Black Painted Surface
- Factory installed hangers allow you to mount Portrait or Landscape
- For additional mounting support, secure with proper screws through the aluminum frame Wood frame (1" WIDE) borders the chalkboard
- Open Face chalkboard displays are for INDOOR use only
- Call for Custom Chalk Board Displays Metal or Wood Framed