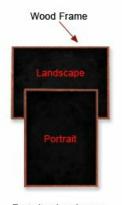

### Product Details

- Wood Framed Black Chalk Board
- Overall Chalkboard Frame Size: 36" x 60"
- Overall Chalk Board Frame Depth: 3/4"
  Available in (3) Wood Frame Finishes: Cherry, Light Oak, and Walnut
- Durable Masonite with Black Painted Surface
- Factory installed hangers allow you to mount Portrait or Landscape
- For additional mounting support, secure with proper screws through the aluminum frame Wood frame (1" WIDE) borders the chalkboard
- Open Face chalkboard displays are for INDOOR use only
- Call for Custom Chalk Board Displays Metal or Wood Framed

## Ordering Options

- Frame Orientation: Mounts both Portrait and Landscape
- . White Chalk (Package of 12): Anti-Dust, easy clean up
- · Felt Eraser:
- Felt eraser collects dust and chalk residue
- Mounting brackets to help mount & secure your frame to the wall

\*Colored Chalk will also work on these boards, and can be purchased at your local variety store .

\*CUSTOM SIZES AVAILABLE | CALL US

Portrait or Landscape (YOU CHOOSE)

| Model     | Overall Size | Orientation                      | Ships Via | Shipping Weight |
|-----------|--------------|----------------------------------|-----------|-----------------|
| CKBW-3660 | 36" x 60"    | Mounts both Portrait & Landscape | Freight   | 23 LBS          |