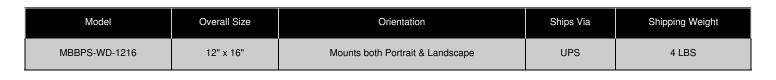

## **Product Details**

- Wood Framed Black Marker Board
- Porcelain on Steel Surface
- Works as a Magnetic Wet Erase Board
- 12" x 16" Magnetic Porcelain Black Marker Board
- Open Face Black Magnetic Board
- Wood Frame 1" Wide Borders Black Message Board Overall Wood Frame Size 12x16
- Overall Black Marker Board Frame Depth 3/4"
- Overall Black Marker Board Frame Depth : 3/4"
- Durable Smooth Porcelain on Steel Black Marker Board Surface 3 Wood Frame Finishes: Cherry, Light Oak, and Walnut
- Factory installed hangers Included
- Wood Frame Wall Mounts Portrait or Landscape
- 12x16 Open Face black marker board display for INDOOR use only Call for Custom Black Marker Board Display Metal or Wood Framed

- Frame Orientation: Mounts both Portrait and Landscape
- Fluorescent Marker Set (5 Colors): Wipes off Easily (Yellow, Pink, Blue, Green, White)
- Dry Eraser & Spray Cleaner Combo:

Soft pile, the eraser collects dust and marker residue. The pump <u>spray cleaner</u> removes ghosting, grease, dirt, and stains with a clean dry cloth