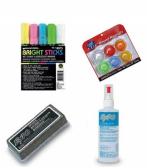

- Frame Orientation: Mounts both Portrait and Landscape
- Fluorescent Marker Set (5 Colors): Wipes off Easily (Yellow, Pink, Blue, Green, White)
- Dry Eraser & Spray Cleaner Combo:

Soft pile, the eraser collects dust and marker residue. The pump <u>spray cleaner</u> removes ghosting, grease, dirt, and stains with a clean dry cloth

- Round Magnets:
- Sold in pack of six. 1 1/4" Round Magnets to hold up notes or postings. Comes in Assorted Colors
- . Mounting brackets to help mount & secure your frame to the wall

\*CUSTOM SIZES AVAILABLE | CALL US