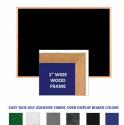

#### Product Details

- **Wood Framed Easy Tack Display Board**
- Wall Display Board
- Overall Easy Tack Board Wood Frame Size: 36" x 96" Overall Tack Board Frame Depth: 3/4"
- Factory installed hangers allow you to mount Portrait or Landscape
- Available in (3) Wood Frame Finishes: Cherry, Light Oak, and Walnut
  Wood frame (1" WIDE) borders the tack board
  Self adhesive fabric allows for quick and easy placement of lightweight items

- NO PUSH PINS or THUMB TACKS NEEDED!
- Open Face tack board displays are for INDOOR use only
  Call for Custom Display Boards Metal or Wood Framed