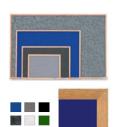

#### Product Details

- **Wood Framed Easy Tack Display Board**
- Wall Display Board
- Overall Easy Tack Board Wood Frame Size: 36" x 96" Overall Tack Board Frame Depth: 3/4"
- Factory installed hangers allow you to mount Portrait or Landscape
- Available in (3) Wood Frame Finishes: Cherry, Light Oak, and Walnut
  Wood frame (1" WIDE) borders the tack board
  Self adhesive fabric allows for quick and easy placement of lightweight items

### **Ordering Options**

- Frame Orientation: Mounts both Portrait and Landscape
- Easy Tack Self Adhesive Fabrics (see 6 colors below) Mounting Brackets to help mount & secure your frame to the wall

| *CUSTOM SIZES AVAILABLE | CALL US |
|-------------------------|---------|
|                         |         |
|                         |         |