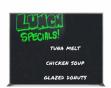

## Value Line 30x40 Black Wet Erase Marker Board with Aluminum Frame

## **Product Details**

- Black Marker Board with Silver Trim Aluminum Frame
- Works as a Wet Erase Board
- Overall Message Board Frame Size: 30" x 40"
- Overall Message Board Frame Depth: 1/4"
- Durable Black Melamine Surface
- Gray Marker Tray with Protective End Caps Included
- Choose **Portrait** or **Landscape** Orientation Factory Mounted Hangers Included
- For additional mounting support, secure with proper screws through the aluminum frame
- Silver aluminum trim (1/2" WIDE) borders the black marker board Open Face Black Wet Erase Boards 30x40 for INDOOR use only Call for Custom Marker Board Displays Metal or Wood Framed