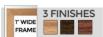

#### Product Details

- Magnetic White Board 36x84
- Wood Framed White Marker Board
- Porcelain on Steel Writing Surface
- Write-on with Markers, + Use as a Magnetic Board
- No Ghosting
- Overall Porcelain Whiteboard Frame Size: 36" x 84" Overall White Board Frame Depth: 3/4"
- Durable Smooth Porcelain on Steel White Board Surface
- 3 Wood Frame Finishes: Cherry, Light Oak, and Walnut
- Factory installed hangers for mounting Portrait or Landscape Wood frame (1" WIDE) borders the whiteboard
- Optional Set of Round Magnets
- Optional Dry-Erase Markers in 4 Colors
- Open Face white board displays for INDOOR use only
  Call for Custom White Board Sizes + Metal or Wood Framed