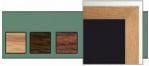

## Value Line 36x96 BLACK Chalk Board with Wood Frame

#### Product Details

- Wood Framed Black Chalk Board
- Overall Chalkboard Frame Size: 36" x 96"
- Overall Chalk Board Frame Depth: 3/4"
  Available in (3) Wood Frame Finishes: Cherry, Light Oak, and Walnut
- Durable Masonite with Black Painted Surface
- Factory installed hangers allow you to mount Portrait or Landscape
- For additional mounting support, secure with proper screws through the aluminum frame Wood frame (1" WIDE) borders the chalkboard
- Open Face chalkboard displays are for INDOOR use only
- Call for Custom Chalk Board Displays Metal or Wood Framed