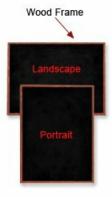

#### Product Details

- Wood Framed Black Chalk Board
- Overall Chalkboard Frame Size: 36" x 96"
- Overall Chalk Board Frame Depth: 3/4"
  Available in (3) Wood Frame Finishes: Cherry, Light Oak, and Walnut
- Durable Masonite with Black Painted Surface
- Factory installed hangers allow you to mount Portrait or Landscape
- For additional mounting support, secure with proper screws through the aluminum frame Wood frame (1" WIDE) borders the chalkboard
- Open Face chalkboard displays are for INDOOR use only
- Call for Custom Chalk Board Displays Metal or Wood Framed

### Ordering Options

- Frame Orientation: Mounts both Portrait and Landscape
- . White Chalk (Package of 12): Anti-Dust, easy clean up
- · Felt Eraser:
- Felt eraser collects dust and chalk residue
- Mounting brackets to help mount & secure your frame to the wall

\*Colored Chalk will also work on these boards, and can be purchased at your local variety store .

\*CUSTOM SIZES AVAILABLE | CALL US

Portrait or Landscape (YOU CHOOSE)

| Model     | Overall Size | Orientation                      | Ships Via | Shipping Weight |
|-----------|--------------|----------------------------------|-----------|-----------------|
| CKBW-3696 | 36" x 96"    | Mounts both Portrait & Landscape | Freight   | 36 LBS          |