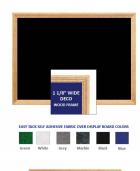

#### **Product Details**

- **Decorative Wood Framed Easy Tack Display Board**
- Wall Display Board
- Overall Easy Tack Board Wood Frame Size: 30" x 30"
- Overall Tack Board Frame Depth: 3/4'
- Available in (3) Wood Frame Finishes: Cherry, Light Oak, and Walnut
- Decorative wood frame (1 1/8" WIDE) borders the tack board
- Self adhesive fabric allows for quick and easy placement of lightweight items
  NO PUSH PINS or THUMB TACKS NEEDED!
- Open Face tack board displays are for INDOOR use only
- Call for Custom Display Boards Metal or Wood Framed

## Ordering Options

- Easy Tack Self Adhesive Fabrics (see 6 colors below)
- Mounting Brackets to help mount & secure your frame to the wall