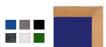

## Ordering Options

- Easy Tack Self Adhesive Fabrics (see 6 colors below)
- Mounting Brackets to help mount & secure your frame to the wall