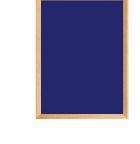

# Wood Framed 30x30 EASY-TACK Display Boards (Open Face with Decorative Frame Style)

#### **Product Details**

- **Decorative Wood Framed Easy Tack Display Board**
- Wall Display Board
- Overall Easy Tack Board Wood Frame Size: 30" x 30"
- Overall Tack Board Frame Depth: 3/4'
- Available in (3) Wood Frame Finishes: Cherry, Light Oak, and Walnut
- Decorative wood frame (1 1/8" WIDE) borders the tack board
- Self adhesive fabric allows for quick and easy placement of lightweight items
  NO PUSH PINS or THUMB TACKS NEEDED!
- Open Face tack board displays are for INDOOR use only
- Call for Custom Display Boards Metal or Wood Framed