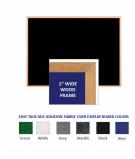

- Available in (3) Wood Frame Finishes: Cherry, Light Oak, and Walnut Wood frame (1" WIDE) borders the tack board
  Self adhesive fabric allows for quick and easy placement of lightweight items
- NO PUSH PINS or THUMB TACKS NEEDED!
- Open Face tack board displays are for INDOOR use only
   Call for Custom Display Boards Metal or Wood Framed

#### Ordering Options

- Frame Orientation: Mounts both Portrait and Landscape
- Easy Tack Self Adhesive Fabrics (see 6 colors below)
- Mounting Brackets to help mount & secure your frame to the wall

\*CUSTOM SIZES AVAILABLE | CALL US