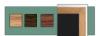

### Value Line 36x36 Black Chalk Board with Wood Frame in 3 Finishes

### **Product Details**

- Value Line Wood Framed Black Chalk Board
- Overall Square Chalkboard Frame Size: 36 x 36
- Chalk Board Frame Depth: 3/4"
  (3) Wood Frame Finishes: Cherry, Light Oak, and Walnut Durable Masonite with Black Painted Surface
- Factory-installed hangers for wall mounting
- Added wall mounting support: secure with proper screws through the aluminum frame Wood frame (1" WIDE) borders the chalkboard
- Open Face chalkboard message board displays for INDOOR use only
- Optional Package of Chalk and Felt Eraser
- Call for Custom Chalk Board Displays Metal or Wood Framed