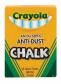

### Ordering Options

- Frame Orientation: Square
- White Chalk (Package of 12):
- Anti-Dust, easy clean up
- Felt Eraser:
- Felt eraser collects dust and chalk residue

  Mounting brackets to help mount & secure your frame to the wall

\*Colored Chalk will also work on these boards, and can be purchased at your local variety store.

\*CUSTOM SIZES AVAILABLE | CALL US

| Model     | Overall Size | Orientation | Ships Via | Shipping Weight |
|-----------|--------------|-------------|-----------|-----------------|
| CKBW-3636 | 36" x 36"    | Square      | UPS       | 14 LBS          |