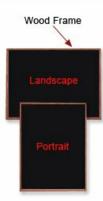

#### **Product Details**

- Wood Framed Black Marker Board
- Works as a Wet Erase Board
- Overall Black Message Board Frame Size: 36" x 48"
- Overall Black Message Board Frame Depth: 3/4"
- Durable Black Melamine Surface
- Available in 3 Wood Frame Finishes: Cherry, Light Oak, and Walnut
- Factory installed hangers allow you to mount Portrait or Landscape Wood frame (1" WIDE) borders the black message board
- Open Face 36x48 black message board displays for INDOOR use only
- Call for Custom Black Message Board Displays Metal or Wood Framed

\*Marker Set ships with Black Marker Board \*Combo Option ships in a Separate Box

\*CUSTOM SIZES AVAILABLE | CALL US

Portrait or Landscape (YOU CHOOSE)

| Model       | Overall Size | Orientation                      | Ships Via | Shipping Weight |
|-------------|--------------|----------------------------------|-----------|-----------------|
| MBB-WD-3648 | 36" x 48"    | Mounts both Portrait & Landscape | UPS       | 16 LBS          |