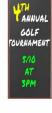

## 24x72 Wood Framed Black Dry Erase Marker Boards

#### **Product Details**

- Wood Framed Black Marker Board
- Works as a Wet Erase Board
- Overall Black Message Board Frame Size: 24" x 72"
- Overall Black Message Board Frame Depth: 3/4"
- Durable Black Melamine Surface
- Available in 3 Wood Frame Finishes: Cherry, Light Oak, and Walnut
- Factory installed hangers allow you to mount Portrait or Landscape Wood frame (1" WIDE) borders the black message board
- Open Face 24x72 black message board displays for INDOOR use only
- Call for Custom Black Message Board Displays Metal or Wood Framed