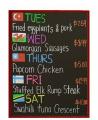

## 24x72 Wood Framed Black Dry Erase Marker Boards

#### **Product Details**

- Wood Framed Black Marker Board
- Works as a Wet Erase Board
- Overall Black Message Board Frame Size: 24" x 72"
- Overall Black Message Board Frame Depth: 3/4"
- Durable Black Melamine Surface
- Available in 3 Wood Frame Finishes: Cherry, Light Oak, and Walnut
- Factory installed hangers allow you to mount Portrait or Landscape Wood frame (1" WIDE) borders the black message board
- Open Face 24x72 black message board displays for INDOOR use only
- Call for Custom Black Message Board Displays Metal or Wood Framed