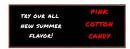

#### **Product Details**

- Wood Framed Black Marker Board
- Works as a Wet Erase Board
- Overall Black Message Board Frame Size: 24" x 72"
- Overall Black Message Board Frame Depth: 3/4"
- Durable Black Melamine Surface
- Available in 3 Wood Frame Finishes: Cherry, Light Oak, and Walnut
- Factory installed hangers allow you to mount Portrait or Landscape Wood frame (1" WIDE) borders the black message board
- Open Face 24x72 black message board displays for INDOOR use only
- Call for Custom Black Message Board Displays Metal or Wood Framed

#### Ordering Options

- Fluorescent Marker Set (5 Colors):
- Wipes off Easily (Yellow, Pink, Blue, Green, White)

  Dry Eraser & Spray Cleaner Combo: Soft pile, the eraser collects dust and marker residue. The pump spray cleaner removes ghosting, grease, dirt, and stains with a clean dry cloth