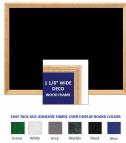

#### **Product Details**

- **Decorative Wood Framed Easy Tack Display Board**
- Wall Display Board
- Overall Easy Tack Board Wood Frame Size: 12" x 16"
- Overall Tack Board Frame Depth: 3/4"
- Factory installed hangers allow you to mount Portrait or Landscape
- Available in (3) Wood Frame Finishes: Cherry, Light Oak, and Walnut Decorative wood frame (1 1/8" WIDE) borders the tack board Self adhesive fabric allows for quick and easy placement of lightweight items

#### Ordering Options

- Frame Orientation: Mounts both Portrait and Landscape
- Easy Tack Self Adhesive Fabrics (see 6 colors below)
- Mounting Brackets to help mount & secure your frame to the wall

\*CUSTOM SIZES AVAILABLE | CALL US