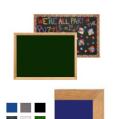

## Wood Framed 12x16 EASY-TACK Display Boards (Open Face with Decorative Frame Style)

#### **Product Details**

- **Decorative Wood Framed Easy Tack Display Board**
- Wall Display Board
- Overall Easy Tack Board Wood Frame Size: 12" x 16"
- Overall Tack Board Frame Depth: 3/4"
- Factory installed hangers allow you to mount Portrait or Landscape
- Available in (3) Wood Frame Finishes: Cherry, Light Oak, and Walnut Decorative wood frame (1 1/8" WIDE) borders the tack board Self adhesive fabric allows for quick and easy placement of lightweight items

#### Ordering Options

- Frame Orientation: Mounts both Portrait and Landscape
- Easy Tack Self Adhesive Fabrics (see 6 colors below)
- Mounting Brackets to help mount & secure your frame to the wall

\*CUSTOM SIZES AVAILABLE | CALL US