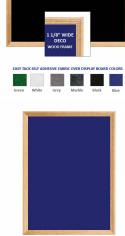

#### **Product Details**

- **Decorative Wood Framed Easy Tack Display Board**
- Wall Display Board
- Overall Easy Tack Board Wood Frame Size: 12" x 16"
- Overall Tack Board Frame Depth: 3/4"
- Factory installed hangers allow you to mount Portrait or Landscape
- Available in (3) Wood Frame Finishes: Cherry, Light Oak, and Walnut Decorative wood frame (1 1/8" WIDE) borders the tack board Self adhesive fabric allows for quick and easy placement of lightweight items

#### Ordering Options

- Frame Orientation: Mounts both Portrait and Landscape
- Easy Tack Self Adhesive Fabrics (see 6 colors below)
- Mounting Brackets to help mount & secure your frame to the wall

\*CUSTOM SIZES AVAILABLE | CALL US