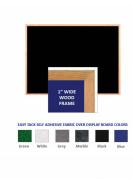

- Available in (3) Wood Frame Finishes: Cherry, Light Oak, and Walnut Wood frame (1" WIDE) borders the tack board
  Self adhesive fabric allows for quick and easy placement of lightweight items
- NO PUSH PINS or THUMB TACKS NEEDED!
- Open Face tack board displays are for INDOOR use only
   Call for Custom Display Boards Metal or Wood Framed

## Ordering Options

- Frame Orientation: Mounts both Portrait and Landscape
- Easy Tack Self Adhesive Fabrics (see 6 colors below)
- Mounting Brackets to help mount & secure your frame to the wall