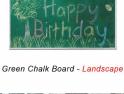

### 11x17 Magnetic Green Chalk Board with Aluminum Frame (Porcelain on Steel)

### Ordering Options

- · Frame Orientation: Portrait or Landscape
- White Chalk (Package of 12):
- Anti-Dust, easy clean up
- Felt Eraser:
- Felt eraser collects dust and chalk residue Mounting brackets to help mount & secure your frame to the wall