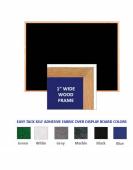

- Available in (3) Wood Frame Finishes: Cherry, Light Oak, and Walnut Wood frame (1" WIDE) borders the tack board
  Self adhesive fabric allows for quick and easy placement of lightweight items
- NO PUSH PINS or THUMB TACKS NEEDED!
- Open Face tack board displays are for INDOOR use only
   Call for Custom Display Boards Metal or Wood Framed

#### Ordering Options

- Frame Orientation: Mounts both Portrait and Landscape
- Easy Tack Self Adhesive Fabrics (see 6 colors below)
- Mounting Brackets to help mount & secure your frame to the wall

\*CUSTOM SIZES AVAILABLE | CALL US