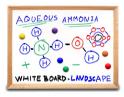

## 18x24 Magnetic White Dry Erase Marker Board with Wood Frame

#### **Product Details**

- Magnetic White Board 18x24
- Wood Framed White Marker Board
- Porcelain on Steel Writing Surface
- Write-on with Markers, + Use as a Magnetic Board
- No Ghosting
- Overall Porcelain Whiteboard Frame Size: 18" x 24"
- Overall White Board Frame Depth: 3/4"
- Durable Smooth Porcelain on Steel White Board Surface
- 3 Wood Frame Finishes: Cherry, Light Oak, and Walnut
- Factory installed hangers for mounting Portrait or Landscape Wood frame (1" WIDE) borders the whiteboard
- Optional Set of Round Magnets
- Optional Dry-Erase Markers in 4 Colors
- Open Face white board displays for INDOOR use only
- Call for Custom White Board Sizes + Metal or Wood Framed