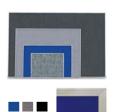

# Value Line Framed 14x14 EASY-TACK Display Boards (Open Face with Silver Trim)

#### **Product Details**

- Silver Trim Metal Framed Easy Tack Display Board
- Wall Display Board
- Overall Easy Tack Board Frame Size: 14" x 14"
- Overall Tack Board Frame Depth: 5/8"
- For additional mounting support, secure with proper screws through the aluminum frame
- Self adhesive fabric allows for quick and easy placement of lightweight items NO PUSH PINS or THUMB TACKS NEEDED!
- Silver aluminum trim (1/2" WIDE) borders the display board
- Open Face tack board displays are for INDOOR use only
- Call for Custom Display Boards Metal or Wood Framed