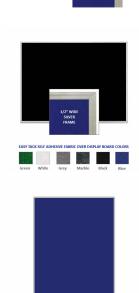

#### **Product Details**

- Silver Trim Metal Framed Easy Tack Display Board
- Wall Display Board
- Overall Easy Tack Board Frame Size: 14" x 14"
- Overall Tack Board Frame Depth: 5/8"
- For additional mounting support, secure with proper screws through the aluminum frame
- Self adhesive fabric allows for quick and easy placement of lightweight items NO PUSH PINS or THUMB TACKS NEEDED!
- Silver aluminum trim (1/2" WIDE) borders the display board
- Open Face tack board displays are for INDOOR use only
- Call for Custom Display Boards Metal or Wood Framed

### Ordering Options

- Easy Tack Self Adhesive Fabrics (see 6 colors below)
- Mounting Brackets to help mount & secure your frame to the wall