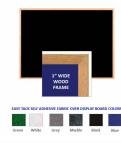

#### **Product Details**

- Wood Framed Easy Tack Display Board
- Wall Display Board
- Overall Easy Tack Board Wood Frame Size:24" x 60"
- Overall Tack Board Frame Depth: 3/4"
- Factory installed hangers allow you to mount Portrait or Landscape
- Available in (3) Wood Frame Finishes: Cherry, Light Oak, and Walnut
- Wood frame (1" WIDE) borders the tack board
  Self adhesive fabric allows for quick and easy placement of lightweight items
- NO PUSH PINS or THUMB TACKS NEEDED!
- Open Face tack board displays are for INDOOR use only
   Call for Custom Display Boards Metal or Wood Framed

|          |            | 1" WIE<br>WOO<br>FRAM | D 🎹         |           |         |
|----------|------------|-----------------------|-------------|-----------|---------|
| EASY TAC | K SELF ADH | ESIVE FABR            | IC OVER DIS | PLAY BOAR | D COLOR |
|          |            |                       |             |           |         |
| Green    | White      | Grey                  | Marble      | Black     | Blue    |
|          |            |                       |             |           |         |