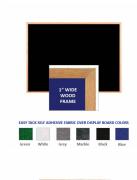

- Available in (3) Wood Frame Finishes: Cherry, Light Oak, and Walnut Wood frame (1" WIDE) borders the tack board
  Self adhesive fabric allows for quick and easy placement of lightweight items
- NO PUSH PINS or THUMB TACKS NEEDED!
- Open Face tack board displays are for INDOOR use only
   Call for Custom Display Boards Metal or Wood Framed

#### Ordering Options

- Frame Orientation: Mounts both Portrait and Landscape
- Easy Tack Self Adhesive Fabrics (see 6 colors below)
- Mounting Brackets to help mount & secure your frame to the wall

\*CUSTOM SIZES AVAILABLE | CALL US