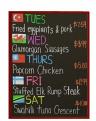

## 22x28 Wood Framed Black Dry Erase Marker Boards

#### **Product Details**

- Wood Framed Black Marker Board
- Works as a Wet Erase Board
- Overall Black Message Board Frame Size: 22" x 28"
- Overall Black Message Board Frame Depth: 3/4"
- Durable Black Melamine Surface
- Available in 3 Wood Frame Finishes: Cherry, Light Oak, and Walnut
- Factory installed hangers allow you to mount Portrait or Landscape Wood frame (1" WIDE) borders the black message board
- Open Face 22x28 black message board displays for INDOOR use only
- Call for Custom Black Message Board Displays Metal or Wood Framed