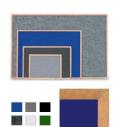

- Available in (3) Wood Frame Finishes: Cherry, Light Oak, and Walnut
  Wood frame (1" WIDE) borders the tack board
  Self adhesive fabric allows for quick and easy placement of lightweight items
- NO PUSH PINS or THUMB TACKS NEEDED!
- Open Face tack board displays are for INDOOR use only
  Call for Custom Display Boards Metal or Wood Framed

#### **Ordering Options**

- Frame Orientation: Mounts both Portrait and Landscape
- Easy Tack Self Adhesive Fabrics (see 6 colors below)
- Mounting Brackets to help mount & secure your frame to the wall