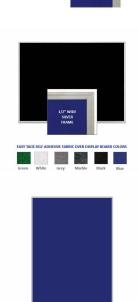

# Value Line Framed 12x12 EASY-TACK Display Boards (Open Face with Silver Trim)

### **Product Details**

- Silver Trim Metal Framed Easy Tack Display Board
- Wall Display Board
- Overall Easy Tack Board Frame Size: 12" x 12"
- Overall Tack Board Frame Depth: 5/8"
- For additional mounting support, secure with proper screws through the aluminum frame
- Self adhesive fabric allows for quick and easy placement of lightweight items NO PUSH PINS or THUMB TACKS NEEDED!
- Silver aluminum trim (1/2" WIDE) borders the display board
- Open Face tack board displays are for INDOOR use only
- Call for Custom Display Boards Metal or Wood Framed

### Ordering Options

- Easy Tack Self Adhesive Fabrics (see 6 colors below)
- Mounting Brackets to help mount & secure your frame to the wall