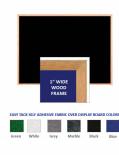

|          |            | 1" WII<br>WOO<br>FRAN | D 🏢         |           |         |
|----------|------------|-----------------------|-------------|-----------|---------|
| EASY TAC | K SELF ADI | HESIVE FABR           | IC OVER DIS | PLAY BOAR | D COLOR |
| Green    | White      | Grey                  | Marble      | Black     | Blue    |
|          |            |                       |             |           |         |
|          |            |                       |             |           |         |
|          | Š          |                       |             |           |         |
|          |            |                       |             |           |         |
|          |            |                       |             |           |         |
|          |            |                       |             |           |         |
|          |            |                       |             |           |         |
|          |            |                       |             |           |         |
|          |            |                       |             |           |         |