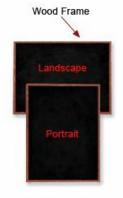

# Ordering Options

- Frame Orientation: Mounts both Portrait and Landscape
- White Chalk (Package of 12):
- Anti-Dust, easy clean up
- Felt Eraser:
- Felt eraser collects dust and chalk residue
- Mounting brackets to help mount & secure your frame to the wall

\*Colored Chalk will also work on these boards, and can be purchased at your local variety store .

\*CUSTOM SIZES AVAILABLE | CALL US

Portrait or Landscape (YOU CHOOSE)

| Model     | Overall Size | Orientation                      | Ships Via | Shipping Weight |
|-----------|--------------|----------------------------------|-----------|-----------------|
| CKBW-1620 | 16" x 20"    | Mounts both Portrait & Landscape | UPS       | 5 LBS           |