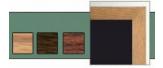

### **Product Details**

- Wood Framed Black Chalk Board
- Overall Chalkboard Frame Size: 16" x 20"
- Overall Chalk Board Frame Depth: 3/4"
  Available in (3) Wood Frame Finishes: Cherry, Light Oak, and Walnut
- Durable Masonite with Black Painted Surface
- Factory installed hangers allow you to mount Portrait or Landscape
- For additional mounting support, secure with proper screws through the aluminum frame Wood frame (1" WIDE) borders the chalkboard
- Open Face chalkboard displays are for INDOOR use only
- Call for Custom Chalk Board Displays Metal or Wood Framed