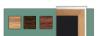

### **Product Details**

- Wood Framed Black Chalk Board
- Overall Chalkboard Frame Size: 16" x 20"
- Overall Chalk Board Frame Depth: 3/4"
  Available in (3) Wood Frame Finishes: Cherry, Light Oak, and Walnut
- Durable Masonite with Black Painted Surface
- Factory installed hangers allow you to mount Portrait or Landscape
- For additional mounting support, secure with proper screws through the aluminum frame Wood frame (1" WIDE) borders the chalkboard
- Open Face chalkboard displays are for INDOOR use only
- Call for Custom Chalk Board Displays Metal or Wood Framed