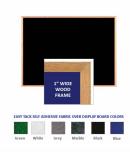

### Product Details

- **Wood Framed Easy Tack Display Board**
- Wall Display Board
- Overall Easy Tack Board Wood Frame Size: 36" x 84"
  Overall Tack Board Frame Depth: 3/4"
- Factory installed hangers allow you to mount Portrait or Landscape
- Available in (3) Wood Frame Finishes: Cherry, Light Oak, and Walnut
   Wood frame (1" WIDE) borders the tack board
   Self adhesive fabric allows for quick and easy placement of lightweight items

#### Ordering Options

- Frame Orientation: Mounts both Portrait and Landscape
- Easy Tack Self Adhesive Fabrics (see 6 colors below)
- Mounting Brackets to help mount & secure your frame to the wall

\*CUSTOM SIZES AVAILABLE | CALL US