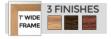

#### **Product Details**

- Magnetic White Board 48x36
- Wood Framed White Marker Board
- Porcelain on Steel Writing Surface
- Write-on with Markers, + Use as a Magnetic Board
- No Ghosting
- Overall Porcelain Whiteboard Frame Size: 48" x 36"
- Overall White Board Frame Depth: 3/4"
  Durable Smooth Porcelain on Steel White Board Surface
- 3 Wood Frame Finishes: Cherry, Light Oak, and Walnut
- Factory installed hangers for mounting Portrait or Landscape Wood frame (1" WIDE) borders the whiteboard
- Optional Set of Round Magnets
- Optional Dry-Erase Markers in 4 Colors
- Open Face white board displays for INDOOR use only
- Call for Custom White Board Sizes + Metal or Wood Framed