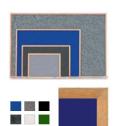

### Value Line Wood Framed 48x48 EASY-TACK Display Boards (Open Face with Wooden Frame)

#### Product Details

- **Wood Framed Easy Tack Display Board**
- Wall Display Board
- Overall Easy Tack Board Wood Frame Size: 48" x 48"
  Overall Tack Board Frame Depth: 3/4"
- Available in (3) Wood Frame Finishes: Cherry, Light Oak, and Walnut
- Wood frame (1" WIDE) borders the tack board
   Self adhesive fabric allows for quick and easy placement of lightweight items
   NO PUSH PINS or THUMB TACKS NEEDED!
- Open Face tack board displays are for INDOOR use only
- Call for Custom Display Boards Metal or Wood Framed