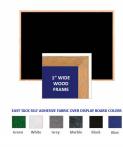

|          | 1" WIDE<br>WOOD<br>FRAME |             |             |           |        |  |
|----------|--------------------------|-------------|-------------|-----------|--------|--|
| EASY TAG | K SELF ADH               | IESIVE FABR | IC OVER DIS | PLAY BOAR | D COTO |  |
| Green    | White                    | Grey        | Marble      | Black     | Blue   |  |
|          |                          |             |             |           |        |  |