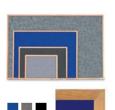

## Value Line Wood Framed 48x36 EASY-TACK Display Boards (Open Face with Wooden Frame)

- Available in (3) Wood Frame Finishes: Cherry, Light Oak, and Walnut Wood frame (1" WIDE) borders the tack board
  Self adhesive fabric allows for quick and easy placement of lightweight items
- NO PUSH PINS or THUMB TACKS NEEDED!
- Open Face tack board displays are for INDOOR use only
   Call for Custom Display Boards Metal or Wood Framed

#### Ordering Options

- Frame Orientation: Mounts both Portrait and Landscape
- Easy Tack Self Adhesive Fabrics (see 6 colors below)
- Mounting Brackets to help mount & secure your frame to the wall

\*CUSTOM SIZES AVAILABLE | CALL US