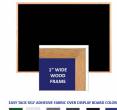

- Available in (3) Wood Frame Finishes: Cherry, Light Oak, and Walnut Wood frame (1" WIDE) borders the tack board
  Self adhesive fabric allows for quick and easy placement of lightweight items
- NO PUSH PINS or THUMB TACKS NEEDED!
- Open Face tack board displays are for INDOOR use only
   Call for Custom Display Boards Metal or Wood Framed

#### Ordering Options

- Frame Orientation: Mounts both Portrait and Landscape
- Easy Tack Self Adhesive Fabrics (see 6 colors below)
- Mounting Brackets to help mount & secure your frame to the wall

\*CUSTOM SIZES AVAILABLE | CALL US