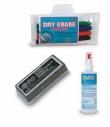

- Standard Marker Set (4 Colors):
- Wipes off Easily (Black, Blue, Green, Red)
- Dry Eraser & Spray Cleaner Combo: Soft pile, the eraser collects dust and marker residue. The pump <u>spray cleaner</u> removes ghosting, grease, dirt, and stains with a clean dry cloth
- Combo Kit (ALL 3):
- Includes all 3, standard markers, eraser, and cleaner
- Mounting brackets to help mount & secure your frame to the wall

\*Both Combo Options ship in a Separate Box

\*CUSTOM SIZES AVAILABLE | CALL US

| Model     | Overall Size | Orientation | Ships Via | Shipping Weight |
|-----------|--------------|-------------|-----------|-----------------|
| MBWA-1212 | 12" x 12"    | Square      | UPS       | 3 LBS           |