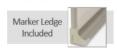

## **Product Details**

- Silver Aluminum Framed White Marker Board
- Works as a Dry Erase Board
- Overall Whiteboard Frame Size: 12" x 12"
- Overall White Board Frame Depth: 1/4'
- **Durable White Melamine Surface**
- Gray Marker Tray with Protective End Caps Factory Mounted Hangers Included
- For additional mounting support, secure with proper screws through the aluminum frame
- Silver aluminum trim (1/2" WIDE) borders the white board
- Open Face white board displays 12x12 for INDOOR use only Call for Custom White Board Displays Metal or Wood Framed