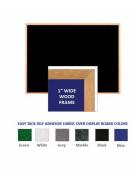

#### **Product Details**

- Wood Framed Easy Tack Display Board
- Wall Display Board
- Overall Easy Tack Board Wood Frame Size: 36" x 24"
- Overall Tack Board Frame Depth: 3/4"
- Factory installed hangers allow you to mount Portrait or Landscape
- Available in (3) Wood Frame Finishes: Cherry, Light Oak, and Walnut Wood frame (1" WIDE) borders the tack board
  Self adhesive fabric allows for quick and easy placement of lightweight items

### Ordering Options

- Frame Orientation: Mounts both Portrait and Landscape
- Easy Tack Self Adhesive Fabrics (see 6 colors below)
- Mounting Brackets to help mount & secure your frame to the wall

\*CUSTOM SIZES AVAILABLE | CALL US