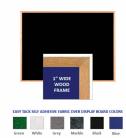

#### Product Details

- **Wood Framed Easy Tack Display Board**
- Wall Display Board
- Overall Easy Tack Board Wood Frame Size: 72" x 48"
  Overall Tack Board Frame Depth: 3/4"
- Factory installed hangers allow you to mount Portrait or Landscape
- Available in (3) Wood Frame Finishes: Cherry, Light Oak, and Walnut
   Wood frame (1" WIDE) borders the tack board
   Self adhesive fabric allows for quick and easy placement of lightweight items

#### **Ordering Options**

- Frame Orientation: Mounts both Portrait and Landscape
- Easy Tack Self Adhesive Fabrics (see 6 colors below)
- Mounting Brackets to help mount & secure your frame to the wall